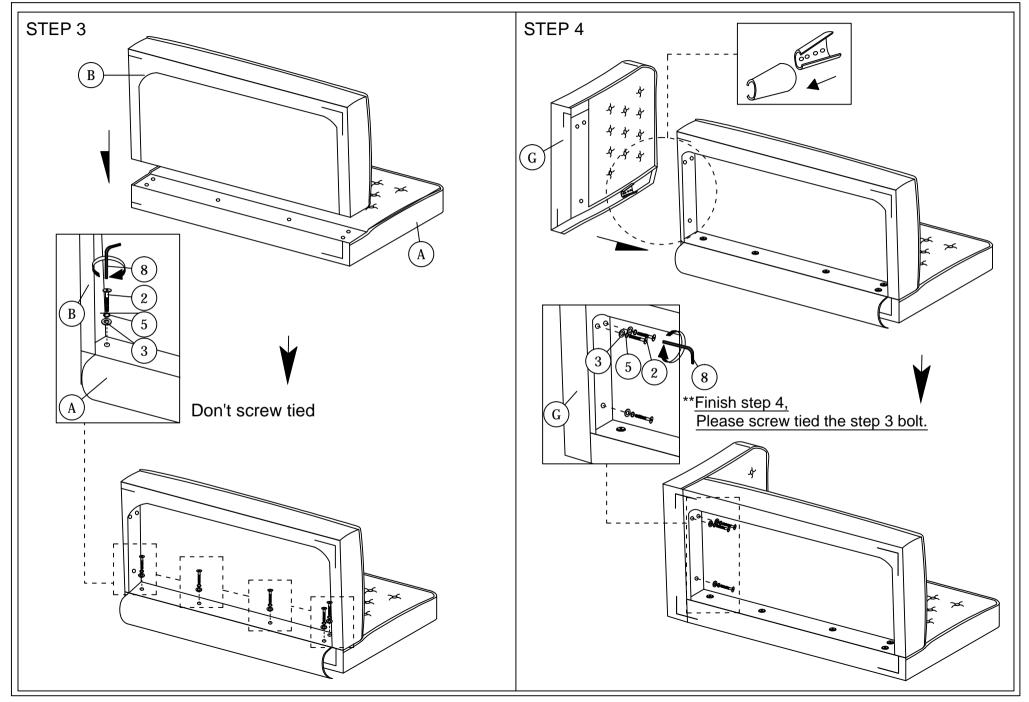

NOTE: THE LIST AND QUANTITY SHOWN ARE FOR 1 UNIT ASSEMBLY.

Tool needed: Screwdriver & Rubber Mallet (not provider).

|      | PART LIST         |      |
|------|-------------------|------|
| ITEM | DESCRIPTION       | QTY  |
| Α    | CUSHION BACK      | 1 PC |
| В    | CUSHION SEAT      | 1 PC |
| C    | LEG SUPPORT FRONT | 1 PC |
| D    | LEG SUPPORT BACK  | 1 PC |
| Е    | LEG LEFT          | 1 PC |
| F    | LEG RIGHT         | 1 PC |
| G    | ARM               | 1 PC |

| HARDWARE LIST |                           |          |       |
|---------------|---------------------------|----------|-------|
| ITEM          | DESCRIPTION               |          | QTY   |
| 1             | JCBC Bolt M6 x 50mm       | <b>@</b> | 4pcs  |
| 2             | JCBB Bolt M8 x 45mm       | <b>@</b> | 8pcs  |
| 3             | M8 FLAT WASHER            | 0        | 8pcs  |
| 4             | M6 SPRING WASHER          |          | 4pcs  |
| 5             | M8 SPRING WASHER          |          | 8pcs  |
| 6             | WOOD SCREW M4 x 38mm      |          | 10PCS |
| 7             | M4 ALLEN KEY (BALL SHAPE) |          | 1PC   |
| 8             | M5 ALLEN KEY (BALL SHAPE) |          | 1PC   |
| 9             | WOOD DOWEL M8 x 30mm      |          | 8PCS  |

NOTE: THE LIST AND QUANTITY SHOWN ARE FOR 1 UNIT ASSEMBLY.

Tool needed: Screwdriver & Rubber Mallet (not provider).

| PART LIST |                   |      |
|-----------|-------------------|------|
| ITEM      | DESCRIPTION       | QTY  |
| Α         | CUSHION BACK      | 1 PC |
| В         | CUSHION SEAT      | 1 PC |
| С         | LEG SUPPORT FRONT | 1 PC |
| D         | LEG SUPPORT BACK  | 1 PC |
| Е         | LEG LEFT          | 1 PC |
| F         | LEG RIGHT         | 1 PC |

| HARDWARE LIST |                           |                                        |       |
|---------------|---------------------------|----------------------------------------|-------|
| ITEM          | DESCRIPTION               |                                        | QTY   |
| 1             | JCBC Bolt M6 x 50mm       | <b>~~~~~~</b>                          | 4pcs  |
| 2             | JCBB Bolt M8 x 45mm       | <b>@</b>                               | 6pcs  |
| 3             | M8 FLAT WASHER            | 0                                      | 6pcs  |
| 4             | M6 SPRING WASHER          |                                        | 4pcs  |
| 5             | M8 SPRING WASHER          |                                        | 6pcs  |
| 6             | WOOD SCREW M4 x 38mm      | •••••••••••••••••••••••••••••••••••••• | 10PCS |
| 7             | M4 ALLEN KEY (BALL SHAPE) |                                        | 1PC   |
| 8             | M5 ALLEN KEY (BALL SHAPE  |                                        | 1PC   |
| 9             | WOOD DOWEL M8 x 30mm      |                                        | 8PCS  |