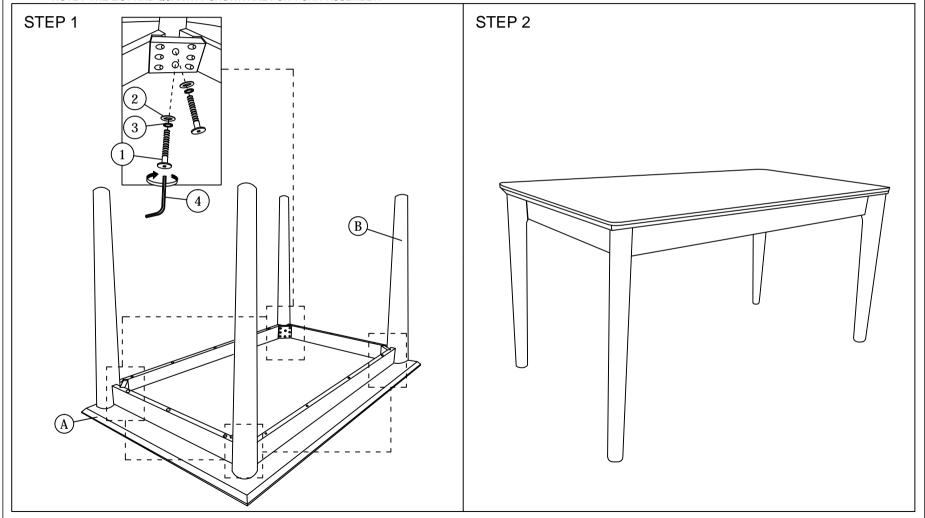

## **ASSEMBLY INSTRUCTIONS**

Read this instruction carefully. See hardware and furniture part list for guidance. Be sure all parts are complete, before you assemble. Place all wooden furniture parts on a clean and flat soft surface to prevent from being scratched. Follow the figure to start assembling.

|      | PART LIST   |       |
|------|-------------|-------|
| ITEM | DESCRIPTION | QTY   |
| Α    | TABLE TOP   | 1 PC  |
| В    | LEGS        | 4 PCS |

|      | PART LIST           |                   |       |
|------|---------------------|-------------------|-------|
| ITEM | DESCRIPTION         |                   | QTY   |
| 1    | JCBC BOLT M6 x 60mm | <b>ammac</b> -(-) | 8 PCS |
| 2    | M6 FLAT WASHER      | 0                 | 8 PCS |
| 3    | M6 SPRING WASHER    |                   | 8 PCS |
| 4    | M4 ALLEN KEY        | <u> </u>          | 1 PC  |

CAUTIONS: 1. Do not FULLY - TIGHTEN the nut or nut bolt until all nut or bolt is ready assembed.

2. Do not OVER - TIGHTEN the nut or bolt to avoid causing damages to the thread.

3. Keep all hardware parts out of reach of children.

NOTE: THE LIST AND QUANTITY SHOWN ARE FOR 1 UNIT ASSEMBLY.