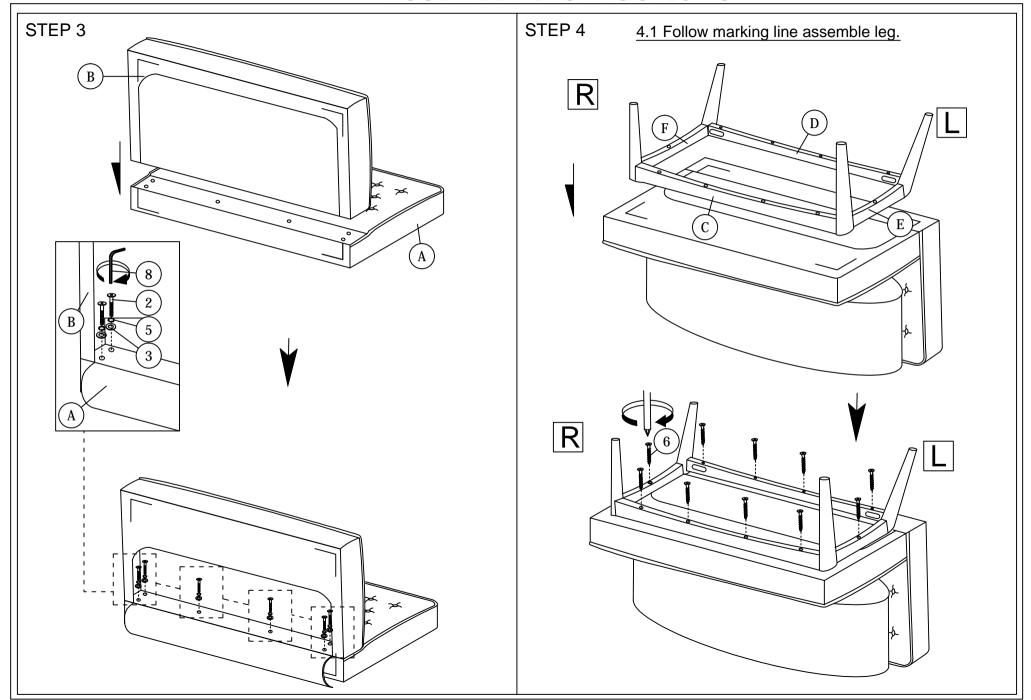

NOTE: THE LIST AND QUANTITY SHOWN ARE FOR 1 UNIT ASSEMBLY.

Tool needed: Screwdriver & Rubber Mallet (not provider).

|      | PART LIST         |      |
|------|-------------------|------|
| ITEM | DESCRIPTION       | QTY  |
| Α    | CUSHION BACK      | 1 PC |
| В    | CUSHION SEAT      | 1 PC |
| C    | LEG SUPPORT FRONT | 1 PC |
| D    | LEG SUPPORT BACK  | 1 PC |
| Е    | LEG LEFT          | 1 PC |
| F    | LEG RIGHT         | 1 PC |
| G    | ARM               | 1 PC |

| HARDWARE LIST |                           |          |       |
|---------------|---------------------------|----------|-------|
| ITEM          | DESCRIPTION               |          | QTY   |
| 1             | JCBC Bolt M6 x 50mm       | <b>@</b> | 4pcs  |
| 2             | JCBB Bolt M8 x 45mm       | <b>@</b> | 8pcs  |
| 3             | M8 FLAT WASHER            | 0        | 8pcs  |
| 4             | M6 SPRING WASHER          |          | 4pcs  |
| 5             | M8 SPRING WASHER          |          | 8pcs  |
| 6             | WOOD SCREW M4 x 38mm      |          | 10PCS |
| 7             | M4 ALLEN KEY (BALL SHAPE) |          | 1PC   |
| 8             | M5 ALLEN KEY (BALL SHAPE) |          | 1PC   |
| 9             | WOOD DOWEL M8 x 30mm      |          | 8PCS  |

NOTE: THE LIST AND QUANTITY SHOWN ARE FOR 1 UNIT ASSEMBLY.

Tool needed: Screwdriver & Rubber Mallet (not provider).

| PART LIST |                   |      |
|-----------|-------------------|------|
| ITEM      | DESCRIPTION       | QTY  |
| Α         | CUSHION BACK      | 1 PC |
| В         | CUSHION SEAT      | 1 PC |
| С         | LEG SUPPORT FRONT | 1 PC |
| D         | LEG SUPPORT BACK  | 1 PC |
| Е         | LEG LEFT          | 1 PC |
| F         | LEG RIGHT         | 1 PC |

| HARDWARE LIST |                           |                                        |       |
|---------------|---------------------------|----------------------------------------|-------|
| ITEM          | DESCRIPTION               |                                        | QTY   |
| 1             | JCBC Bolt M6 x 50mm       | <b>~~~~~~</b>                          | 4pcs  |
| 2             | JCBB Bolt M8 x 45mm       | <b>@</b>                               | 6pcs  |
| 3             | M8 FLAT WASHER            | 0                                      | 6pcs  |
| 4             | M6 SPRING WASHER          |                                        | 4pcs  |
| 5             | M8 SPRING WASHER          |                                        | 6pcs  |
| 6             | WOOD SCREW M4 x 38mm      | •••••••••••••••••••••••••••••••••••••• | 10PCS |
| 7             | M4 ALLEN KEY (BALL SHAPE) |                                        | 1PC   |
| 8             | M5 ALLEN KEY (BALL SHAPE  |                                        | 1PC   |
| 9             | WOOD DOWEL M8 x 30mm      |                                        | 8PCS  |