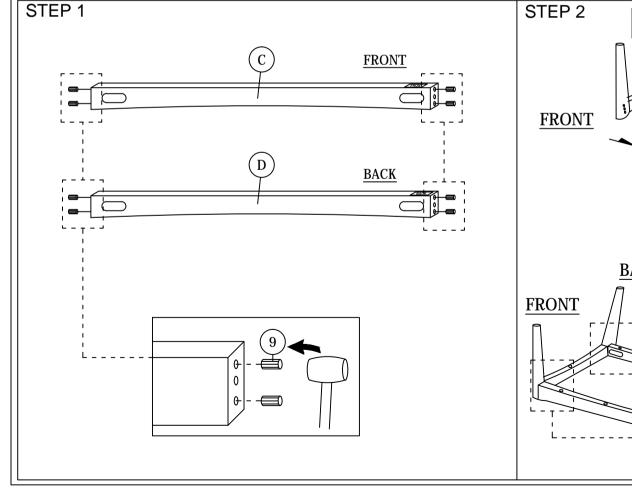

NOTE: THE LIST AND QUANTITY SHOWN ARE FOR 1 UNIT ASSEMBLY.

Tool needed: Screwdriver & Rubber Mallet (not provider).

|      | PART LIST         |      |
|------|-------------------|------|
| ITEM | DESCRIPTION       | QTY  |
| Α    | CUSHION BACK      | 1 PC |
| В    | CUSHION SEAT      | 1 PC |
| C    | LEG SUPPORT FRONT | 1 PC |
| D    | LEG SUPPORT BACK  | 1 PC |
| Е    | LEG LEFT          | 1 PC |
| F    | LEG RIGHT         | 1 PC |
| G    | ARM               | 1 PC |

| HARDWARE LIST |                           |          |       |
|---------------|---------------------------|----------|-------|
| ITEM          | DESCRIPTION               |          | QTY   |
| 1             | JCBC Bolt M6 x 50mm       | <b>@</b> | 4pcs  |
| 2             | JCBB Bolt M8 x 45mm       | <b>@</b> | 8pcs  |
| 3             | M8 FLAT WASHER            | 0        | 8pcs  |
| 4             | M6 SPRING WASHER          |          | 4pcs  |
| 5             | M8 SPRING WASHER          |          | 8pcs  |
| 6             | WOOD SCREW M4 x 38mm      |          | 10PCS |
| 7             | M4 ALLEN KEY (BALL SHAPE) |          | 1PC   |
| 8             | M5 ALLEN KEY (BALL SHAPE) |          | 1PC   |
| 9             | WOOD DOWEL M8 x 30mm      |          | 8PCS  |

NOTE: THE LIST AND QUANTITY SHOWN ARE FOR 1 UNIT ASSEMBLY.

Tool needed: Screwdriver & Rubber Mallet (not provider).

| PART LIST |                   |      |
|-----------|-------------------|------|
| ITEM      | DESCRIPTION       | QTY  |
| Α         | CUSHION BACK      | 1 PC |
| В         | CUSHION SEAT      | 1 PC |
| С         | LEG SUPPORT FRONT | 1 PC |
| D         | LEG SUPPORT BACK  | 1 PC |
| Е         | LEG LEFT          | 1 PC |
| F         | LEG RIGHT         | 1 PC |

| HARDWARE LIST |                           |                                        |       |
|---------------|---------------------------|----------------------------------------|-------|
| ITEM          | DESCRIPTION               |                                        | QTY   |
| 1             | JCBC Bolt M6 x 50mm       | <b>~~~~~~</b>                          | 4pcs  |
| 2             | JCBB Bolt M8 x 45mm       | <b>@</b>                               | 6pcs  |
| 3             | M8 FLAT WASHER            | 0                                      | 6pcs  |
| 4             | M6 SPRING WASHER          |                                        | 4pcs  |
| 5             | M8 SPRING WASHER          |                                        | 6pcs  |
| 6             | WOOD SCREW M4 x 38mm      | •••••••••••••••••••••••••••••••••••••• | 10PCS |
| 7             | M4 ALLEN KEY (BALL SHAPE) |                                        | 1PC   |
| 8             | M5 ALLEN KEY (BALL SHAPE  |                                        | 1PC   |
| 9             | WOOD DOWEL M8 x 30mm      |                                        | 8PCS  |