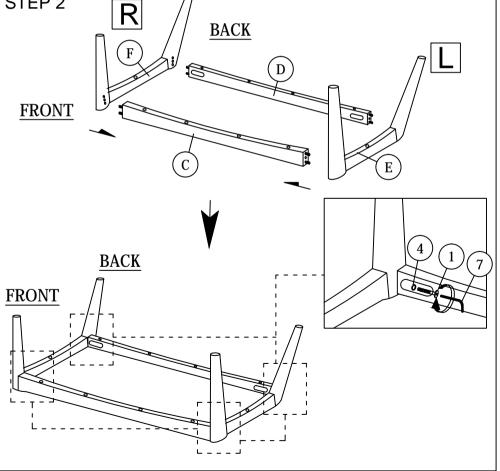

NOTE: THE LIST AND QUANTITY SHOWN ARE FOR 1 UNIT ASSEMBLY.

Tool needed: Screwdriver & Rubber Mallet (not provider).

|      | PART LIST         |      |
|------|-------------------|------|
| ITEM | DESCRIPTION       | QTY  |
| Α    | CUSHION BACK      | 1 PC |
| В    | CUSHION SEAT      | 1 PC |
| C    | LEG SUPPORT FRONT | 1 PC |
| D    | LEG SUPPORT BACK  | 1 PC |
| Е    | LEG LEFT          | 1 PC |
| F    | LEG RIGHT         | 1 PC |
| G    | ARM               | 1 PC |

| HARDWARE LIST |                           |          |       |
|---------------|---------------------------|----------|-------|
| ITEM          | DESCRIPTION               |          | QTY   |
| 1             | JCBC Bolt M6 x 50mm       | <b>@</b> | 4pcs  |
| 2             | JCBB Bolt M8 x 45mm       | <b>@</b> | 8pcs  |
| 3             | M8 FLAT WASHER            | 0        | 8pcs  |
| 4             | M6 SPRING WASHER          |          | 4pcs  |
| 5             | M8 SPRING WASHER          |          | 8pcs  |
| 6             | WOOD SCREW M4 x 38mm      |          | 10PCS |
| 7             | M4 ALLEN KEY (BALL SHAPE) |          | 1PC   |
| 8             | M5 ALLEN KEY (BALL SHAPE) |          | 1PC   |
| 9             | WOOD DOWEL M8 x 30mm      |          | 8PCS  |

NOTE: THE LIST AND QUANTITY SHOWN ARE FOR 1 UNIT ASSEMBLY.

Tool needed: Screwdriver & Rubber Mallet (not provider).

| PART LIST |                   |      |
|-----------|-------------------|------|
| ITEM      | DESCRIPTION       | QTY  |
| Α         | CUSHION BACK      | 1 PC |
| В         | CUSHION SEAT      | 1 PC |
| С         | LEG SUPPORT FRONT | 1 PC |
| D         | LEG SUPPORT BACK  | 1 PC |
| Е         | LEG LEFT          | 1 PC |
| F         | LEG RIGHT         | 1 PC |

| HARDWARE LIST |                           |                                        |       |
|---------------|---------------------------|----------------------------------------|-------|
| ITEM          | DESCRIPTION               |                                        | QTY   |
| 1             | JCBC Bolt M6 x 50mm       | <b>~~~~~~</b>                          | 4pcs  |
| 2             | JCBB Bolt M8 x 45mm       | <b>@</b>                               | 6pcs  |
| 3             | M8 FLAT WASHER            | 0                                      | 6pcs  |
| 4             | M6 SPRING WASHER          |                                        | 4pcs  |
| 5             | M8 SPRING WASHER          |                                        | 6pcs  |
| 6             | WOOD SCREW M4 x 38mm      | •••••••••••••••••••••••••••••••••••••• | 10PCS |
| 7             | M4 ALLEN KEY (BALL SHAPE) |                                        | 1PC   |
| 8             | M5 ALLEN KEY (BALL SHAPE  |                                        | 1PC   |
| 9             | WOOD DOWEL M8 x 30mm      |                                        | 8PCS  |