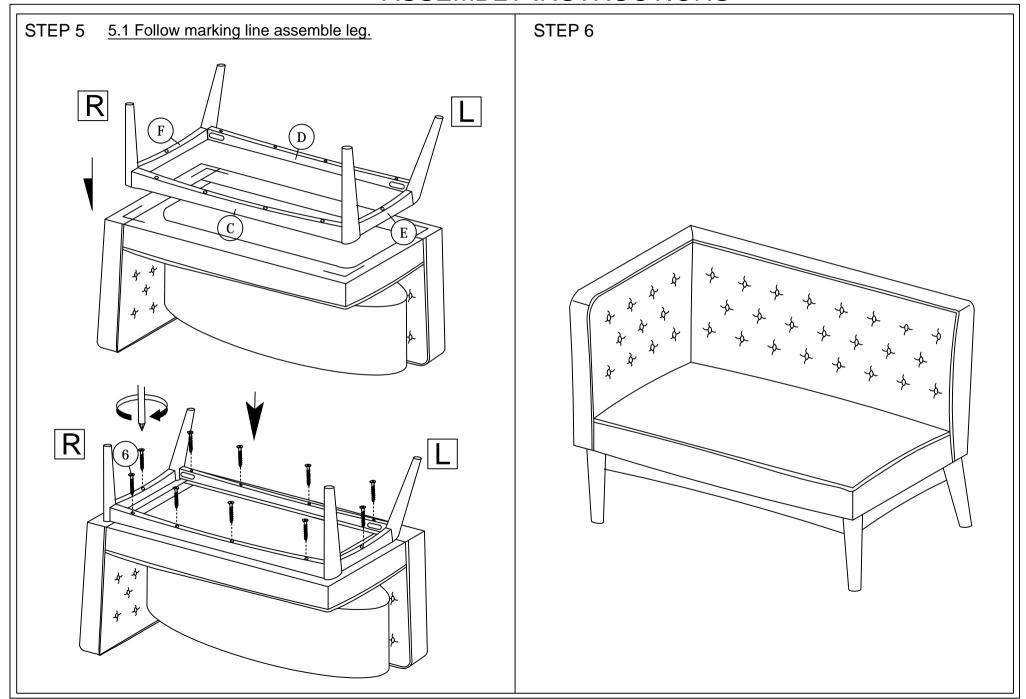

NOTE: THE LIST AND QUANTITY SHOWN ARE FOR 1 UNIT ASSEMBLY.

Tool needed: Screwdriver & Rubber Mallet (not provider).

|      | PART LIST         |      |
|------|-------------------|------|
| ITEM | DESCRIPTION       | QTY  |
| Α    | CUSHION BACK      | 1 PC |
| В    | CUSHION SEAT      | 1 PC |
| C    | LEG SUPPORT FRONT | 1 PC |
| D    | LEG SUPPORT BACK  | 1 PC |
| Е    | LEG LEFT          | 1 PC |
| F    | LEG RIGHT         | 1 PC |
| G    | ARM               | 1 PC |

| HARDWARE LIST |                           |          |       |
|---------------|---------------------------|----------|-------|
| ITEM          | DESCRIPTION               |          | QTY   |
| 1             | JCBC Bolt M6 x 50mm       | <b>@</b> | 4pcs  |
| 2             | JCBB Bolt M8 x 45mm       | <b>@</b> | 8pcs  |
| 3             | M8 FLAT WASHER            | 0        | 8pcs  |
| 4             | M6 SPRING WASHER          |          | 4pcs  |
| 5             | M8 SPRING WASHER          |          | 8pcs  |
| 6             | WOOD SCREW M4 x 38mm      |          | 10PCS |
| 7             | M4 ALLEN KEY (BALL SHAPE) |          | 1PC   |
| 8             | M5 ALLEN KEY (BALL SHAPE) |          | 1PC   |
| 9             | WOOD DOWEL M8 x 30mm      |          | 8PCS  |

NOTE: THE LIST AND QUANTITY SHOWN ARE FOR 1 UNIT ASSEMBLY.

Tool needed: Screwdriver & Rubber Mallet (not provider).

| PART LIST |                   |      |
|-----------|-------------------|------|
| ITEM      | DESCRIPTION       | QTY  |
| Α         | CUSHION BACK      | 1 PC |
| В         | CUSHION SEAT      | 1 PC |
| С         | LEG SUPPORT FRONT | 1 PC |
| D         | LEG SUPPORT BACK  | 1 PC |
| Е         | LEG LEFT          | 1 PC |
| F         | LEG RIGHT         | 1 PC |

| HARDWARE LIST |                           |                                        |       |
|---------------|---------------------------|----------------------------------------|-------|
| ITEM          | DESCRIPTION               |                                        | QTY   |
| 1             | JCBC Bolt M6 x 50mm       | <b>~~~~~~</b>                          | 4pcs  |
| 2             | JCBB Bolt M8 x 45mm       | <b>@</b>                               | 6pcs  |
| 3             | M8 FLAT WASHER            | 0                                      | 6pcs  |
| 4             | M6 SPRING WASHER          |                                        | 4pcs  |
| 5             | M8 SPRING WASHER          |                                        | 6pcs  |
| 6             | WOOD SCREW M4 x 38mm      | •••••••••••••••••••••••••••••••••••••• | 10PCS |
| 7             | M4 ALLEN KEY (BALL SHAPE) |                                        | 1PC   |
| 8             | M5 ALLEN KEY (BALL SHAPE  |                                        | 1PC   |
| 9             | WOOD DOWEL M8 x 30mm      |                                        | 8PCS  |