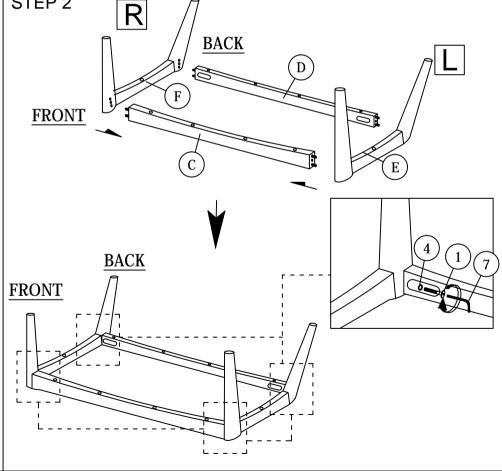

NOTE: THE LIST AND QUANTITY SHOWN ARE FOR 1 UNIT ASSEMBLY.

Tool needed: Screwdriver & Rubber Mallet (not provider).

|      | PART LIST         |      |
|------|-------------------|------|
| ITEM | DESCRIPTION       | QTY  |
| Α    | CUSHION BACK      | 1 PC |
| В    | CUSHION SEAT      | 1 PC |
| C    | LEG SUPPORT FRONT | 1 PC |
| D    | LEG SUPPORT BACK  | 1 PC |
| Е    | LEG LEFT          | 1 PC |
| F    | LEG RIGHT         | 1 PC |
| G    | ARM               | 1 PC |

| HARDWARE LIST |                           |          |       |
|---------------|---------------------------|----------|-------|
| ITEM          | DESCRIPTION               |          | QTY   |
| 1             | JCBC Bolt M6 x 50mm       | <b>@</b> | 4pcs  |
| 2             | JCBB Bolt M8 x 45mm       | <b>@</b> | 8pcs  |
| 3             | M8 FLAT WASHER            | 0        | 8pcs  |
| 4             | M6 SPRING WASHER          |          | 4pcs  |
| 5             | M8 SPRING WASHER          |          | 8pcs  |
| 6             | WOOD SCREW M4 x 38mm      |          | 10PCS |
| 7             | M4 ALLEN KEY (BALL SHAPE) |          | 1PC   |
| 8             | M5 ALLEN KEY (BALL SHAPE) |          | 1PC   |
| 9             | WOOD DOWEL M8 x 30mm      |          | 8PCS  |

NOTE: THE LIST AND QUANTITY SHOWN ARE FOR 1 UNIT ASSEMBLY.

Tool needed: Screwdriver & Rubber Mallet (not provider).

| PART LIST |                   |      |
|-----------|-------------------|------|
| ITEM      | DESCRIPTION       | QTY  |
| Α         | CUSHION BACK      | 1 PC |
| В         | CUSHION SEAT      | 1 PC |
| С         | LEG SUPPORT FRONT | 1 PC |
| D         | LEG SUPPORT BACK  | 1 PC |
| Е         | LEG LEFT          | 1 PC |
| F         | LEG RIGHT         | 1 PC |

| HARDWARE LIST |                           |                                        |       |
|---------------|---------------------------|----------------------------------------|-------|
| ITEM          | DESCRIPTION               |                                        | QTY   |
| 1             | JCBC Bolt M6 x 50mm       | <b>~~~~~~</b>                          | 4pcs  |
| 2             | JCBB Bolt M8 x 45mm       | <b>@</b>                               | 6pcs  |
| 3             | M8 FLAT WASHER            | 0                                      | 6pcs  |
| 4             | M6 SPRING WASHER          |                                        | 4pcs  |
| 5             | M8 SPRING WASHER          |                                        | 6pcs  |
| 6             | WOOD SCREW M4 x 38mm      | •••••••••••••••••••••••••••••••••••••• | 10PCS |
| 7             | M4 ALLEN KEY (BALL SHAPE) |                                        | 1PC   |
| 8             | M5 ALLEN KEY (BALL SHAPE  |                                        | 1PC   |
| 9             | WOOD DOWEL M8 x 30mm      |                                        | 8PCS  |