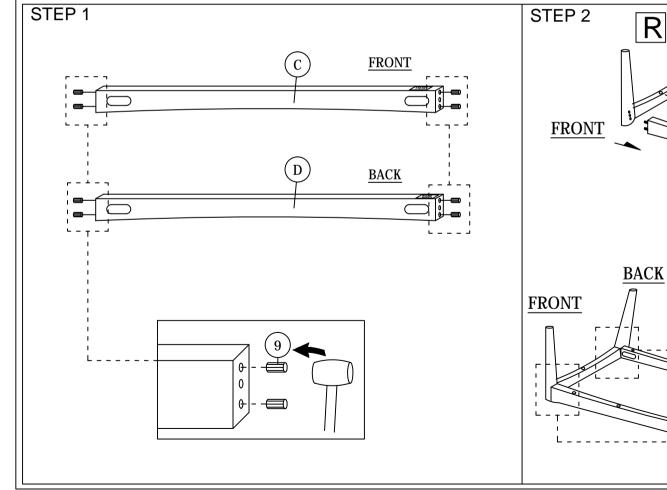

NOTE: THE LIST AND QUANTITY SHOWN ARE FOR 1 UNIT ASSEMBLY.

Tool needed: Screwdriver & Rubber Mallet (not provider).

|      | PART LIST         |      |
|------|-------------------|------|
| ITEM | DESCRIPTION       | QTY  |
| Α    | CUSHION BACK      | 1 PC |
| В    | CUSHION SEAT      | 1 PC |
| C    | LEG SUPPORT FRONT | 1 PC |
| D    | LEG SUPPORT BACK  | 1 PC |
| Е    | LEG LEFT          | 1 PC |
| F    | LEG RIGHT         | 1 PC |
| G    | ARM               | 1 PC |

| HARDWARE LIST |                           |          |       |
|---------------|---------------------------|----------|-------|
| ITEM          | DESCRIPTION               |          | QTY   |
| 1             | JCBC Bolt M6 x 50mm       | <b>@</b> | 4pcs  |
| 2             | JCBB Bolt M8 x 45mm       | <b>@</b> | 8pcs  |
| 3             | M8 FLAT WASHER            | 0        | 8pcs  |
| 4             | M6 SPRING WASHER          |          | 4pcs  |
| 5             | M8 SPRING WASHER          |          | 8pcs  |
| 6             | WOOD SCREW M4 x 38mm      |          | 10PCS |
| 7             | M4 ALLEN KEY (BALL SHAPE) |          | 1PC   |
| 8             | M5 ALLEN KEY (BALL SHAPE) |          | 1PC   |
| 9             | WOOD DOWEL M8 x 30mm      |          | 8PCS  |

NOTE: THE LIST AND QUANTITY SHOWN ARE FOR 1 UNIT ASSEMBLY.

Tool needed: Screwdriver & Rubber Mallet (not provider).

| PART LIST |                   |      |
|-----------|-------------------|------|
| ITEM      | DESCRIPTION       | QTY  |
| Α         | CUSHION BACK      | 1 PC |
| В         | CUSHION SEAT      | 1 PC |
| С         | LEG SUPPORT FRONT | 1 PC |
| D         | LEG SUPPORT BACK  | 1 PC |
| Е         | LEG LEFT          | 1 PC |
| F         | LEG RIGHT         | 1 PC |

| HARDWARE LIST |                           |                                        |       |
|---------------|---------------------------|----------------------------------------|-------|
| ITEM          | DESCRIPTION               |                                        | QTY   |
| 1             | JCBC Bolt M6 x 50mm       | <b>~~~~~~</b>                          | 4pcs  |
| 2             | JCBB Bolt M8 x 45mm       | <b>@</b>                               | 6pcs  |
| 3             | M8 FLAT WASHER            | 0                                      | 6pcs  |
| 4             | M6 SPRING WASHER          |                                        | 4pcs  |
| 5             | M8 SPRING WASHER          |                                        | 6pcs  |
| 6             | WOOD SCREW M4 x 38mm      | •••••••••••••••••••••••••••••••••••••• | 10PCS |
| 7             | M4 ALLEN KEY (BALL SHAPE) |                                        | 1PC   |
| 8             | M5 ALLEN KEY (BALL SHAPE  |                                        | 1PC   |
| 9             | WOOD DOWEL M8 x 30mm      |                                        | 8PCS  |